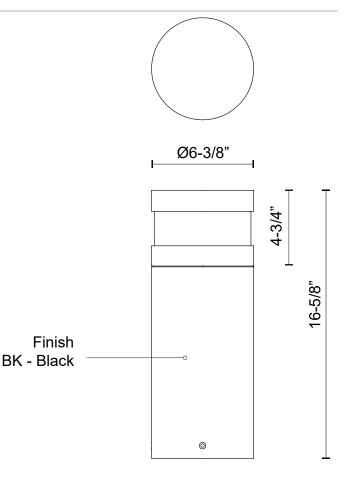

SPECIFICATION DETAILS

D6-3/8" x H16-5/8"

LED with DC Driver

2700K - 5000K Available, Minimum Order Quantities

100% - 10%, TRIAC or ELV Dimmer (Not Included)

24W 2500lm

1085lm

120-277V